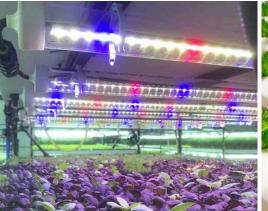

## Horti 2 VT

Horti 2 VT is a luminaire designed to illuminate vertical crops. Its design is a set of 10 tubes made of PC and an external aluminum power supply/controller. The individual tubes are connected to each other linearly by a cable fitted with connectors for quick installation. In addition, the luminaires can be equipped with an on / off switch, which allows you to turn the lamps off or on as needed. The Horti 2 VT lighting, uses a patented plant illumination system that is unique on a global scale. Depending on the choice of spectrum, the luminaire can be used for different types of crops.