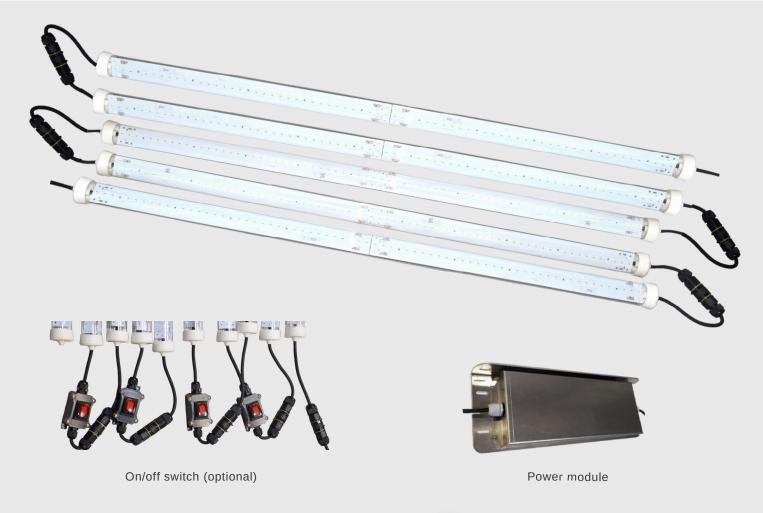

## Horti 2 VT

Horti 2 VT is a luminaire designed to illuminate vertical crops. Its design is a set of 10 tubes made of PC and an external aluminum power supply/controller. The individual tubes are connected to each other linearly by a cable fitted with connectors for quick installation. In addition, the luminaires can be equipped with an on / off switch, which allows you to turn the lamps off or on as needed. The Horti 2 VT lighting, uses a patented plant illumination system that is unique on a global scale. Depending on the choice of spectrum, the luminaire can be used for different types of crops.

The complete set comes with an external power supply with integrated proprietary software. The controller adjusts the power of the set depending on the number of active luminaires. In addition, the controller has a function for individual power adjustment - 10 levels, each level allows power reduction / dimming by 10%.

<sup>\*</sup>The basic set consists of a power module and 10 beams of 26,5 watts each.