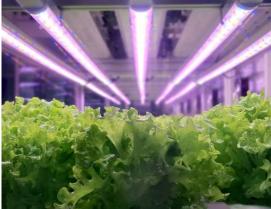

## Horti 2 VT

Horti 2 VT is a luminaire designed to illuminate vertical crops. Its design is a set of 10 tubes made of PC and an external aluminum power supply/controller. The individual tubes are connected to each other linearly by a cable fitted with connectors for quick installation. In addition, the luminaires can be equipped with an on / off switch, which allows you to turn the lamps off or on as needed. The Horti 2 VT lighting, uses a patented plant illumination system that is unique on a global scale. Depending on the choice of spectrum, the luminaire can be used for different types of crops.