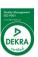

## Horti 2 VT

Horti 2 VT is a luminaire designed to illuminate vertical crops. Its design is a set of 10 tubes made of PC and an external aluminum power supply/controller. The individual tubes are connected to each other linearly by a cable fitted with connectors for quick installation. In addition, the luminaires can be equipped with an on / off switch, which allows you to turn the lamps off or on as needed. The Horti 2 VT lighting, uses a patented plant illumination system that is unique on a global scale. Depending on the choice of spectrum, the luminaire can be used for different types of crops.