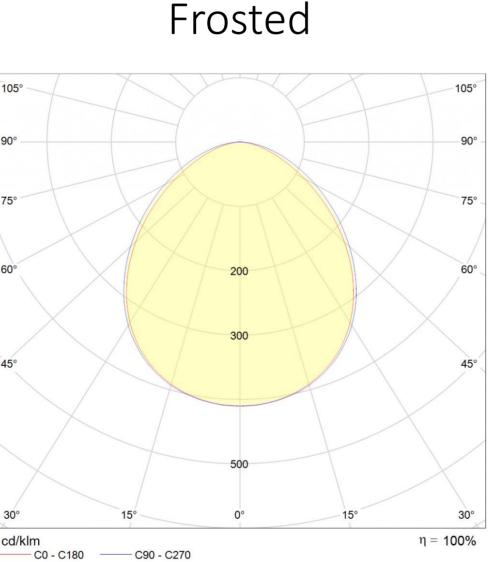

\*\* Frosted glass reduces luminous efficiency by approximately 8%. At CRI> 80, the light efficiency is lower by approximately 5%.

**Installation:** suspended / surface mounted / adjustable Supply voltage: 230V AC / 50-60Hz Ambient temperature range: -20°C...+80°C Lifetime L90B10: 70 000h Power factor: >0,97 **Housing:** aluminium, tempered glass / PC Warranty: 5 years

#### Light beam curves

Dimensional drawing:

| External dimensions (mm) |      |    |    |     |                 |  |  |  |  |
|--------------------------|------|----|----|-----|-----------------|--|--|--|--|
| Name                     | L    | С  | Н  | W   |                 |  |  |  |  |
| AURE HT 20W              | 308  | 64 | 99 | 102 | 1,5 kg          |  |  |  |  |
| AURE HT 40W              | 608  | 64 | 99 | 102 | 2,7 kg          |  |  |  |  |
| AURE HT 60W              | 908  | 64 | 99 | 102 | 3 <i>,</i> 9 kg |  |  |  |  |
| AURE HT 80W              | 1208 | 64 | 99 | 102 | 5 kg            |  |  |  |  |