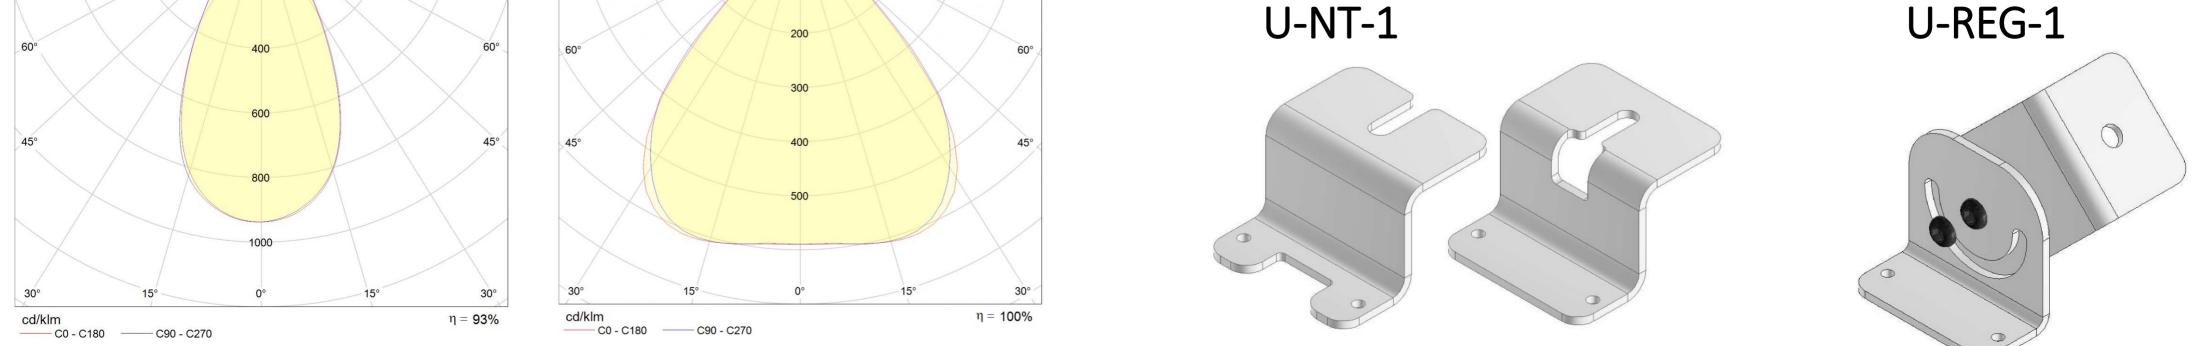

#### Light beam curves

Dimensional drawing:

| External dimensions (mm) |      |    |    |     |                 |  |  |  |  |
|--------------------------|------|----|----|-----|-----------------|--|--|--|--|
| Name                     | L    | С  | Н  | W   |                 |  |  |  |  |
| AURE HT 20W              | 308  | 64 | 99 | 102 | 1,5 kg          |  |  |  |  |
| AURE HT 40W              | 608  | 64 | 99 | 102 | 2,7 kg          |  |  |  |  |
| AURE HT 60W              | 908  | 64 | 99 | 102 | 3 <i>,</i> 9 kg |  |  |  |  |
| AURE HT 80W              | 1208 | 64 | 99 | 102 | 5 kg            |  |  |  |  |

#### Accessories: