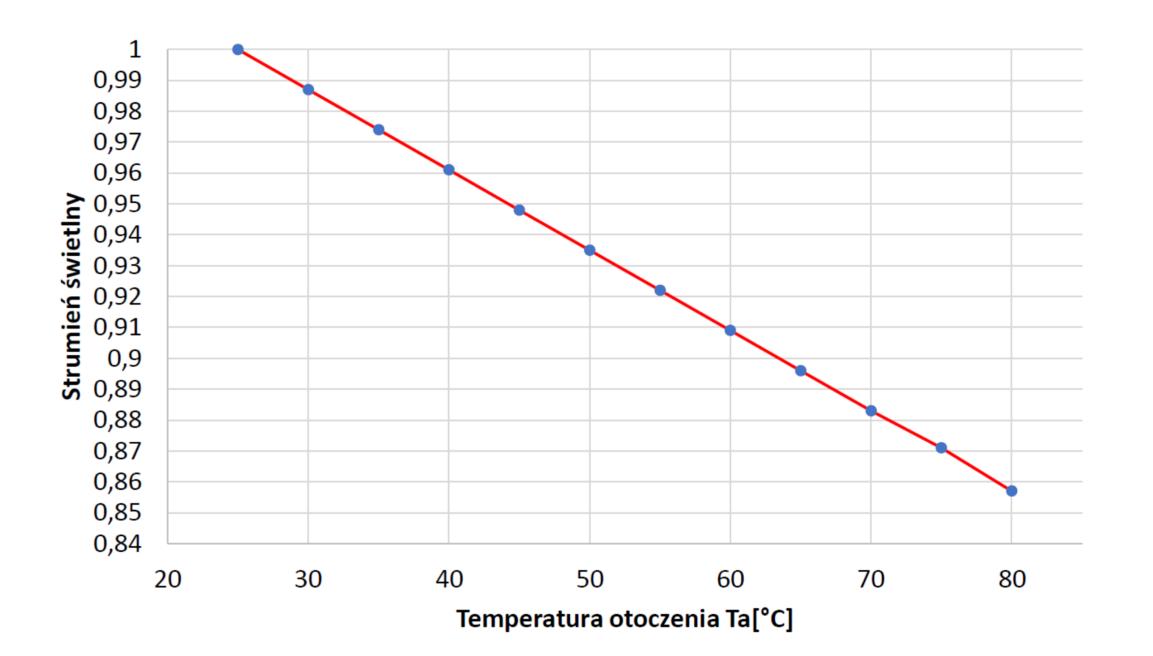

\*\* Frosted glass reduces luminous efficiency by approximately 8%. At CRI> 80, the light efficiency is lower by approximately 5%.

**Installation:** suspended / surface mounted / adjustable Supply voltage: 230V AC / 50-60Hz Ambient temperature range: -20°C...+80°C Lifetime L90B10: 70 000h Power factor: >0,97 **Housing:** aluminium, tempered glass / PC Warranty: 5 years