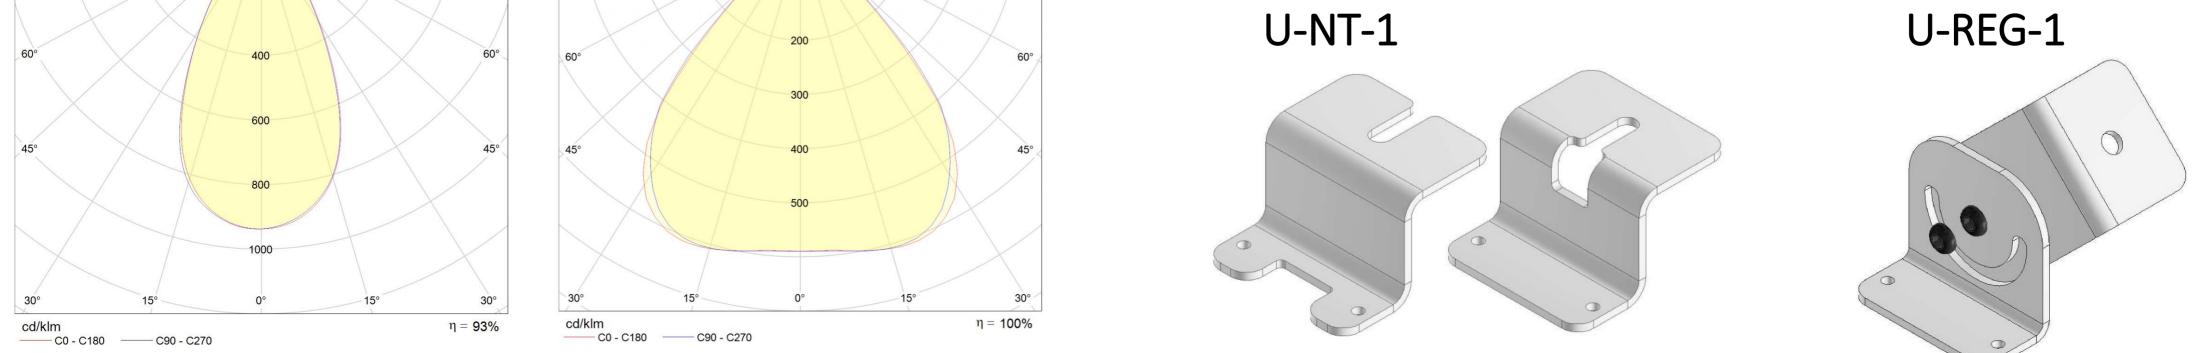

#### Light beam curves

Dimensional drawing:

| External dimensions (mm) |      |    |    |     |                 |  |  |  |  |
|--------------------------|------|----|----|-----|-----------------|--|--|--|--|
| Name                     | L    | С  | Н  | W   |                 |  |  |  |  |
| AURE HT 20W              | 308  | 64 | 99 | 102 | 1,5 kg          |  |  |  |  |
| AURE HT 40W              | 608  | 64 | 99 | 102 | 2,7 kg          |  |  |  |  |
| AURE HT 60W              | 908  | 64 | 99 | 102 | 3 <i>,</i> 9 kg |  |  |  |  |
| AURE HT 80W              | 1208 | 64 | 99 | 102 | 5 kg            |  |  |  |  |

#### Accessories: