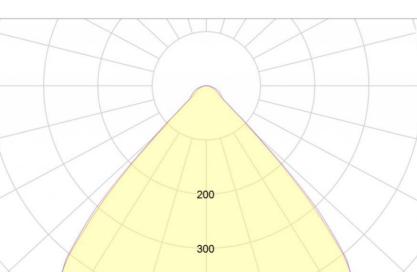

#### Light beam curves

Dimensional drawing:

| External dimensions (mm) |      |    |    |     |                 |  |  |  |  |
|--------------------------|------|----|----|-----|-----------------|--|--|--|--|
| Name                     | L    | С  | Н  | W   |                 |  |  |  |  |
| AURE HT 20W              | 308  | 64 | 99 | 102 | 1,5 kg          |  |  |  |  |
| AURE HT 40W              | 608  | 64 | 99 | 102 | 2,7 kg          |  |  |  |  |
| AURE HT 60W              | 908  | 64 | 99 | 102 | 3 <i>,</i> 9 kg |  |  |  |  |
| AURE HT 80W              | 1208 | 64 | 99 | 102 | 5 kg            |  |  |  |  |