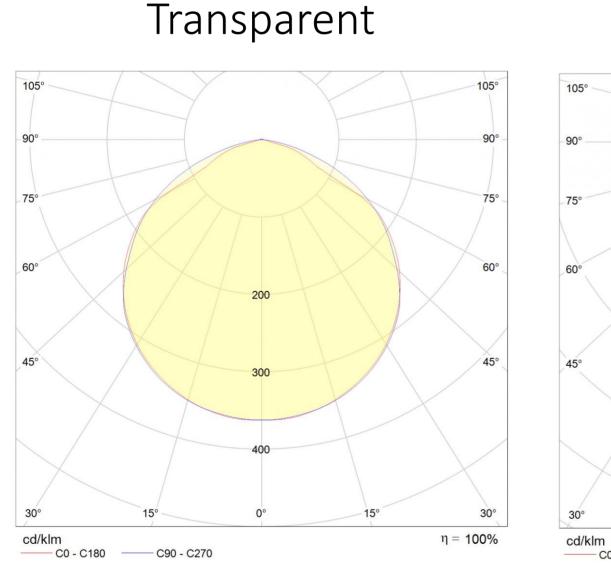

#### Light beam curves

Dimensional drawing:

| External dimensions (mm) |      |    |    |     |                 |  |  |  |  |
|--------------------------|------|----|----|-----|-----------------|--|--|--|--|
| Name                     | L    | С  | Н  | W   |                 |  |  |  |  |
| AURE HT 20W              | 308  | 64 | 99 | 102 | 1,5 kg          |  |  |  |  |
| AURE HT 40W              | 608  | 64 | 99 | 102 | 2,7 kg          |  |  |  |  |
| AURE HT 60W              | 908  | 64 | 99 | 102 | 3 <i>,</i> 9 kg |  |  |  |  |
| AURE HT 80W              | 1208 | 64 | 99 | 102 | 5 kg            |  |  |  |  |