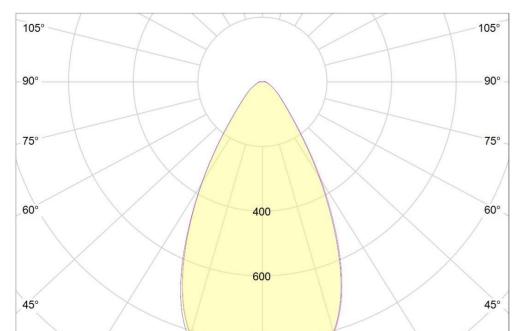

#### Light beam curves

Dimensional drawing:

| External dimensions (mm) |      |    |    |     |                 |  |  |  |  |
|--------------------------|------|----|----|-----|-----------------|--|--|--|--|
| Name                     | L    | С  | Н  | W   |                 |  |  |  |  |
| AURE HT 20W              | 308  | 64 | 99 | 102 | 1,5 kg          |  |  |  |  |
| AURE HT 40W              | 608  | 64 | 99 | 102 | 2,7 kg          |  |  |  |  |
| AURE HT 60W              | 908  | 64 | 99 | 102 | 3 <i>,</i> 9 kg |  |  |  |  |
| AURE HT 80W              | 1208 | 64 | 99 | 102 | 5 kg            |  |  |  |  |