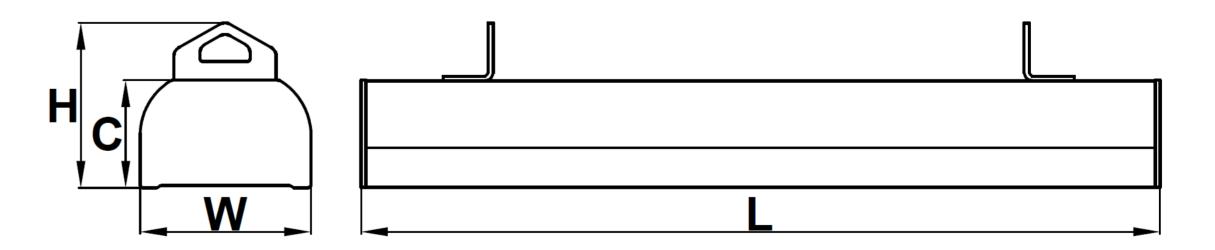

#### Light beam curves

Dimensional drawing:

| External dimensions (mm) |      |    |    |     |                 |  |  |  |  |
|--------------------------|------|----|----|-----|-----------------|--|--|--|--|
| Name                     | L    | С  | Н  | W   |                 |  |  |  |  |
| AURE HT 20W              | 308  | 64 | 99 | 102 | 1,5 kg          |  |  |  |  |
| AURE HT 40W              | 608  | 64 | 99 | 102 | 2,7 kg          |  |  |  |  |
| AURE HT 60W              | 908  | 64 | 99 | 102 | 3 <i>,</i> 9 kg |  |  |  |  |
| AURE HT 80W              | 1208 | 64 | 99 | 102 | 5 kg            |  |  |  |  |